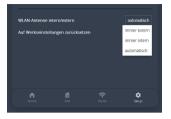

#### No external WiFi antenna is available in the delivery

The FOIL ANTENNA is simply a mobile radio antenna!

There is no external WiFi antenna included in the scope of delivery.

If no additional external WiFi antenna is connected to the router, the WiFi antenna setting at the router must be switched from "automatic" to "always internal" in the settings menu. Detailed instructions are given below.

Step 2 switch for WiFi antenna

WiFi external

| 5 - <b>4</b> . 15 - 17% ú                        | 14:            | 1.4                                      | ≪ ∜5⊿I 90%≜    |
|--------------------------------------------------|----------------|------------------------------------------|----------------|
| IBUNDENE GERÂTE                                  | Na             | men und Passwort ändern                  |                |
| laxy-A5-2016 10.10.10.108                        | VE             |                                          |                |
| laxy-S22 10.10.10.109                            | Ga             |                                          |                |
| muckl 10.10.10.209                               |                |                                          |                |
| 56:5a:15:b1:1b 10.10.227                         | GA             |                                          |                |
| ST-WLAN                                          |                | st-WLAN aktiv                            |                |
| st-WLAN aktiv                                    | Na             | men und Passwort ändern                  |                |
| men und Passwort ändern >                        | so             | tware-Version: 4.23                      |                |
| ftware-Version: 4.22                             |                | sion aktuell, überprüft vor<br>er Stunde |                |
| zt überprüfen >                                  | Step 3         | t überprüfen                             |                |
| ITERE BINSTELLUNGEN                              | set to "always |                                          |                |
| AN-Antenne intern/exterr automatisch             |                | AN-Antenne intern/exterr                 | immer intern 🗕 |
| f Werkseinstellungen zun <sup>immer extern</sup> | AL             | Werkseinstellungen zurüci                | ksetzen >      |
| immer intern                                     |                |                                          |                |
| n 📾 🙃 💠                                          |                | n 🖪 🔶                                    | 🔅<br>Setup     |