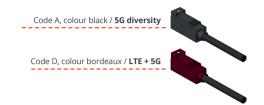

#### FOIL ANTENNA Data Sheet

| Mobile frequencies      | 698 MHz to 960 MHz, 1424 MHz to 2170 MHz, 2490 MHz to 2690 MHz, 3200 MHz to 3900 MHz                  |  |  |
|-------------------------|-------------------------------------------------------------------------------------------------------|--|--|
| Cellular MIMO           | 2x2                                                                                                   |  |  |
| Mobile antenna gain     | max. 5 dBi                                                                                            |  |  |
| WiFi frequencies        | -                                                                                                     |  |  |
| WiFi bands              | -                                                                                                     |  |  |
| WiFi MIMO               | -                                                                                                     |  |  |
| WiFi antenna gain       | -                                                                                                     |  |  |
| Transmission power      | max. 2 W                                                                                              |  |  |
| Antenna type            | Passive Antenna                                                                                       |  |  |
| Dimensions              | 207 x 177 x 5 mm <sup>3</sup> (L x W x H)                                                             |  |  |
| Protective hose         | -                                                                                                     |  |  |
| Antenna cable           | 1500 mm (K)                                                                                           |  |  |
| Mobile radio connection | 2x FAKRA socket Code D Bordeaux                                                                       |  |  |
| WiFi radio connection   | -                                                                                                     |  |  |
| Weight                  | 130 g                                                                                                 |  |  |
| Temperature range       | - 40 °C to + 85 °C                                                                                    |  |  |
| Humidity                | 10 % to 90 % without condensate                                                                       |  |  |
| Protection class        | IP40                                                                                                  |  |  |
| Cable entry             | -                                                                                                     |  |  |
| Special feature         | The antenna is to be stuck to the outside wall from the inside. Drilling or sealing is not necessary! |  |  |
| Fastening               | 3 m adhesive surface on the back of the foil with a protective film                                   |  |  |
|                         |                                                                                                       |  |  |