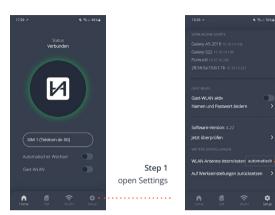

#### No external WiFi antenna is available in the delivery

The FOIL ANTENNA is simply a mobile radio antenna!

There is no external WiFi antenna included in the scope of delivery.

If no additional external WiFi antenna is connected to the router, the WiFi antenna setting at the router must be switched from "automatic" to "always internal" in the settings menu. Detailed instructions are given below.

Step 2 switch for WiFi antenna

WiFi external

| 5 - <b>4</b> . 15 - 17% ú                        | 14:            | 1.4                                      | ≪ ∜5⊿I 90%≜    |
|--------------------------------------------------|----------------|------------------------------------------|----------------|
| IBUNDENE GERÂTE                                  | Na             | men und Passwort ändern                  |                |
| laxy-A5-2016 10.10.10.108                        | VE             |                                          |                |
| laxy-S22 10.10.10.109                            | Ga             |                                          |                |
| muckl 10.10.10.209                               |                |                                          |                |
| 56:5a:15:b1:1b 10.10.227                         | GA             |                                          |                |
| ST-WLAN                                          |                | st-WLAN aktiv                            |                |
| st-WLAN aktiv                                    | Na             | men und Passwort ändern                  |                |
| men und Passwort ändern >                        | so             | tware-Version: 4.23                      |                |
| ftware-Version: 4.22                             |                | sion aktuell, überprüft vor<br>er Stunde |                |
| zt überprüfen >                                  | Step 3         | t überprüfen                             |                |
| ITERE BINSTELLUNGEN                              | set to "always |                                          |                |
| AN-Antenne intern/exterr automatisch             |                | AN-Antenne intern/exterr                 | immer intern 🗕 |
| f Werkseinstellungen zun <sup>immer extern</sup> | AL             | Werkseinstellungen zurüci                | ksetzen >      |
| immer intern                                     |                |                                          |                |
| n 📾 🙃 💠                                          |                | n 🖪 🔶                                    | 🔅<br>Setup     |