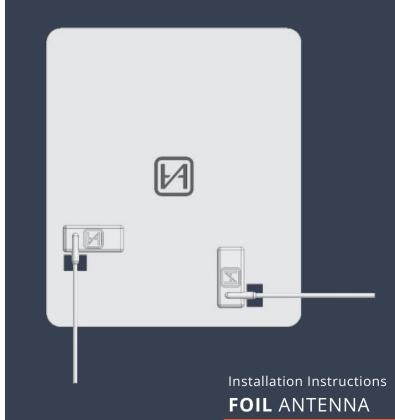

# FOILANTENNA

Installation Instructions

#### Installation location

1

2.

3

The **FOIL** ANTENNA is stuck inside the motorhome against the outside wall or on a piece of furniture. Before you stick the **FOIL** ANTENNA, you can also test the antenna's range at the desired location using adhesive strips.

#### Remove protective film

There is a strong adhesive surface on the back of the **FOIL** ANTENNA. Remove the protective film before sticking the **FOIL** ANTENNA on.